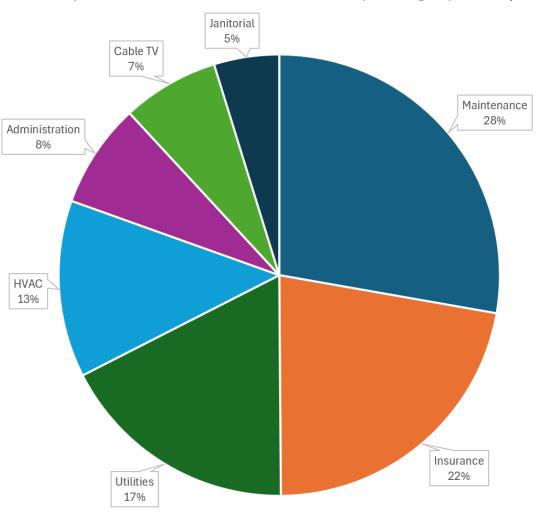

# Lanai Expense Allocation 2024 through October 31st

Lanai Expenditure as Portion of Actual 2024 Operating Expenses (YTD)